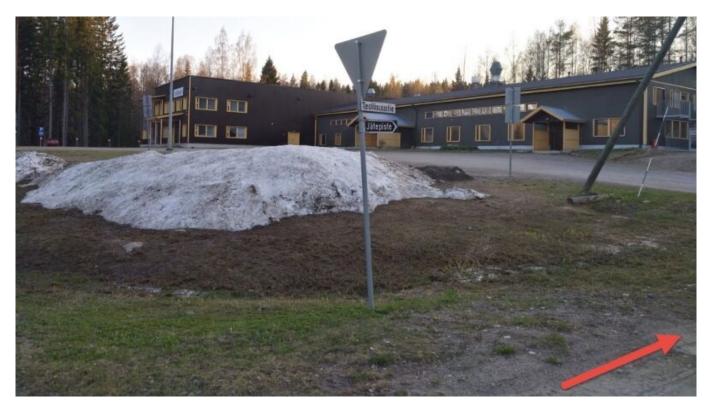

## TURN FROM THE ROAD 474 TO THE WASTE AREA IN SAVONRANTA:

**Teollisuustie street and WASTE AREA there:** 