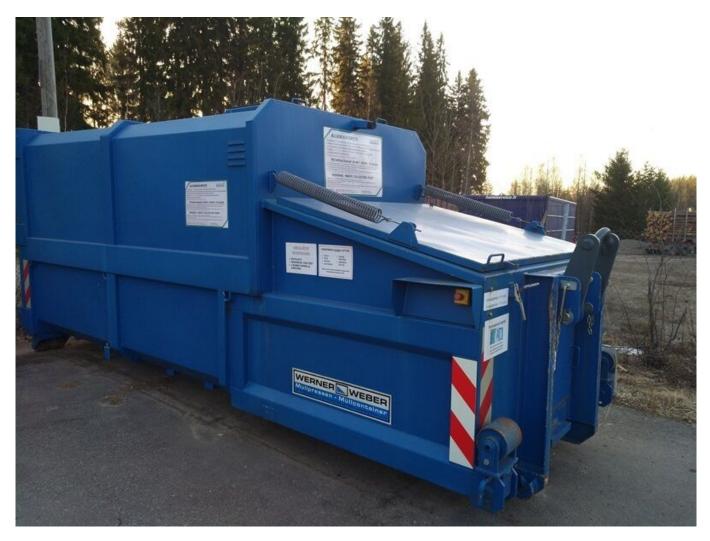

## The bin for mixed waste:

Please do not leave any waste in the cottage, especially food waste.

Do not leave any open packages (especially those containing sweet items) in the kitchen.

Reference: https://oh73elk.net/page/faq/waste-management

## NEVER THROW ANY WASTE IN THE BINS ALONG THE ROAD !

These bins are for private use only!