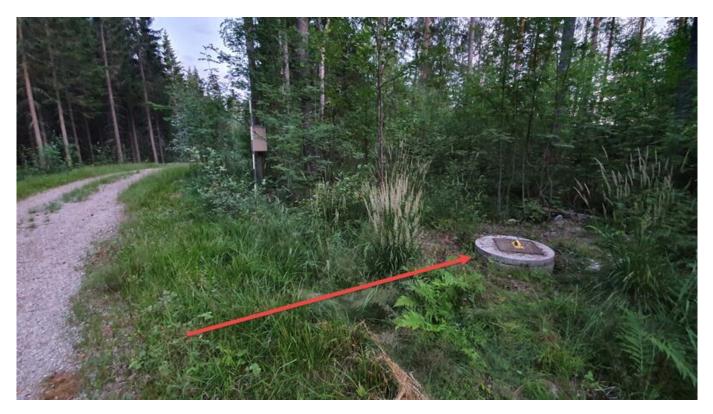

## Waste management

In Finland there are strict rules about household waste sorting and utilization. **Biowaste** (food leftovers, outdated food products and the like) will be put in special bioconsumable packets and thrown into the compost hole on the cottage territory. This hole is located near the road, where the last electric pole is:

NO WASTE OTHER THAN BIOWASTE in special packets should be thrown into the compost hole!

<u>Special biowaste packets</u> are stored in the uppermost removable box above the sink in the kitchen. On these packets you can see following text, which is easy to understand, e.g.: "Biojatepussi", "Bioavfallspase", "BioBag", "OK compost".

Attention: for biowaste you may use only these type of packets. The usual polyethylene packets are NOT ALLOWED to be thrown into the compost hole!

The bucket for biowaste is the smallest one with a green lid, located on the table to the right of the sink. For all other waste, you will have to go to a recycling place in Savonranta. Start from the beginning to properly sort your waste.