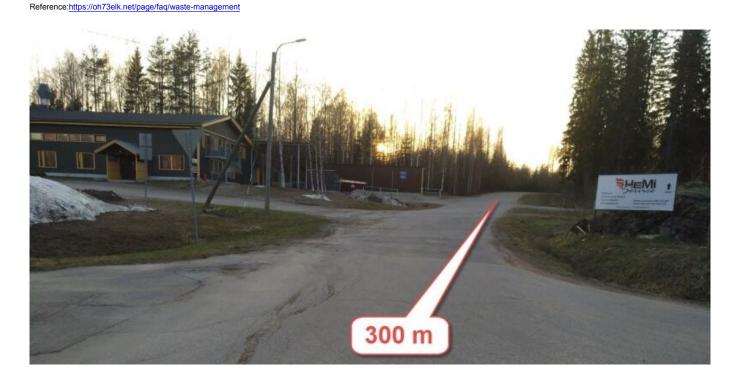

Upon departure, please take these sorted waste packets with you and throw them into bins at the nearest municipal waste site for the different kinds of waste (excluding biowaste!):

Address of the nearest waste area: Teollisuustie 11, Savonranta

## TURN FROM THE ROAD 474 TO THE WASTE AREA IN SAVONRANTA:

**Teollisuustie street and WASTE AREA there:** 