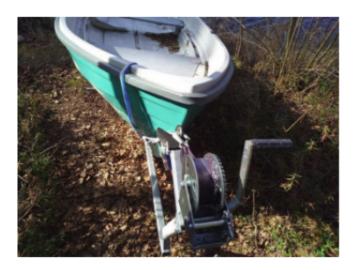

## Using the boat and SUP board

Please use the boat only if you have relevant experience! In the black plastic box near the sauna room there are life jackets that are required for boating!

With the help of the winch you can lower and lift the boat without much effort.