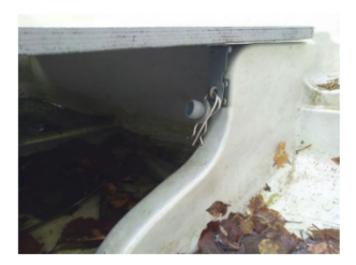

In the front bottom part of the boat there is a hole for water flow. A special cork closes it. If the hole is open, the cork hangs by the side, as shown in the picture.

For all questions about using the boat please contact Alex!