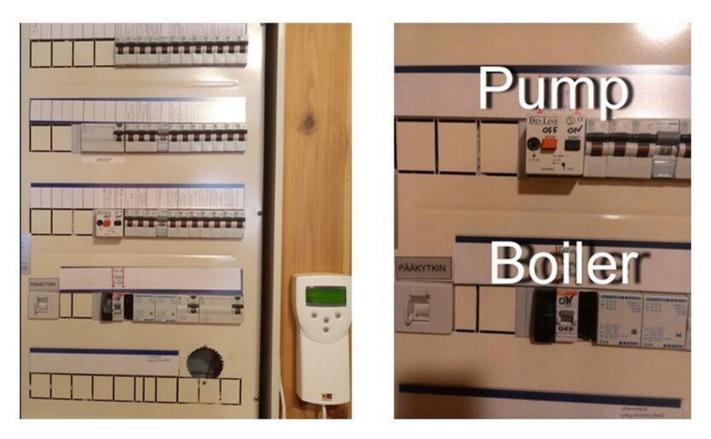

## **Instructions on arrival**

On arrival, please read the "INSTRUCTIONS OF USING THE HOUSE AND THE HAM SHACK".

On the panel there are many switches. You need to use only: Pump, Boiler, SHACK

When you **ARRIVE**: Turn the pump **ON** (black knob) – this activates the water pump When you **LEAVE**: Turn the pump **OFF** (red knob) – this disactivates the water pump

If the Boiler switch is in the lower position **OFF**, you have to turn it **ON**. After about 3 hours, you will have warm water.

SHACK switch turns on the voltage to the Shack upstairs

PLEASE DO NOT USE ANY OTHER SWITCHES IN THE BOARD WITHOUT THE AGREEMENT OF ALEX!