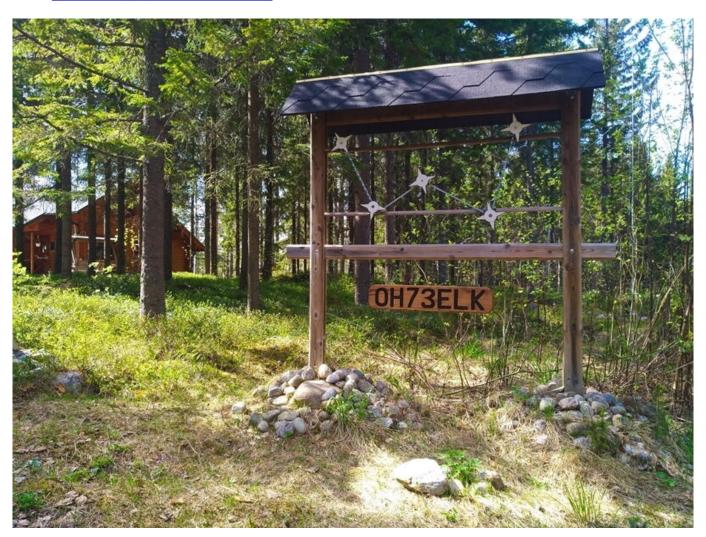

Further you will drive by several cottages on both sides of the road.

Radio Cottage OH73ELK is the last cottage in the tip of the island, where Saarenpääntie ends:

Turn to the left as shown by the number "134" and park your car in the place beside of the shed: