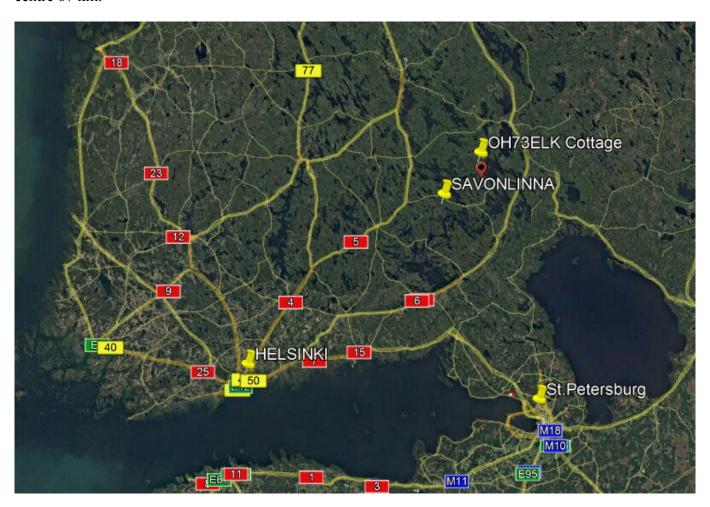

## **How to find OH73ELK Radio Cottage**

The OH73ELK Radio Cottage is situated on a small island called **Vuokalansaari**. The island is connected with mainland by a bridge, which you can cross with any vehicle.

The nearest village is **Savonranta** (a big supermarket, pharmacy and restaurant available) and the nearest town is **Savonlinna** (center of the region).

The distance between OH73ELK and Savonranta is 14 km and between OH73ELK and Savonlinna centre 67 km.

#### **How to find OH73ELK?**

The easiest way is to enter "OH73ELK" in Google Maps! It brings you correctly to the ELK cottage!