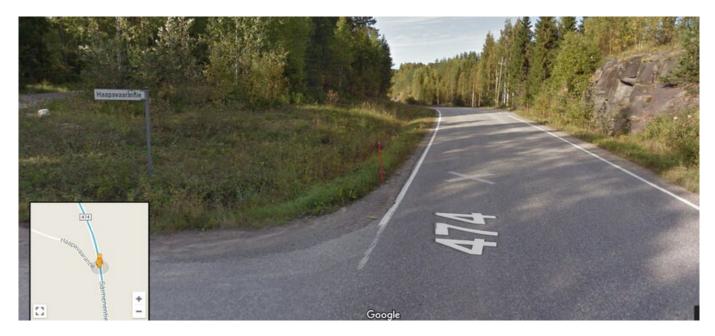

After Savonranta drive 9 km on the asphalt road #474 and then take a turn to the left into the forest to **Haapavaarantie**. This important place looks like this:

You have to be careful not to miss this turn. If you miss it, don't panic, make a careful U turn in a suitable place and drive back there.