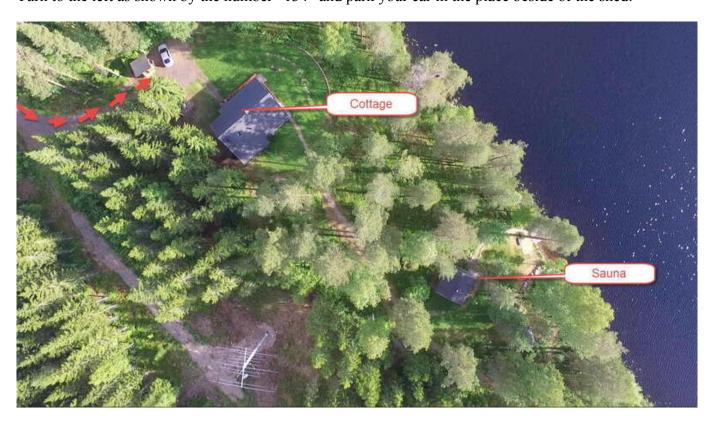

Further you will drive by several cottages on both sides of the road.

Radio Cottage OH73ELK is the last cottage in the tip of the island, where Saarenpääntie ends:

Turn to the left as shown by the number "134" and park your car in the place beside of the shed:

NOW YOU HAVE ARRIVED

The key to the cottage is in the agreed place.

Please read the: