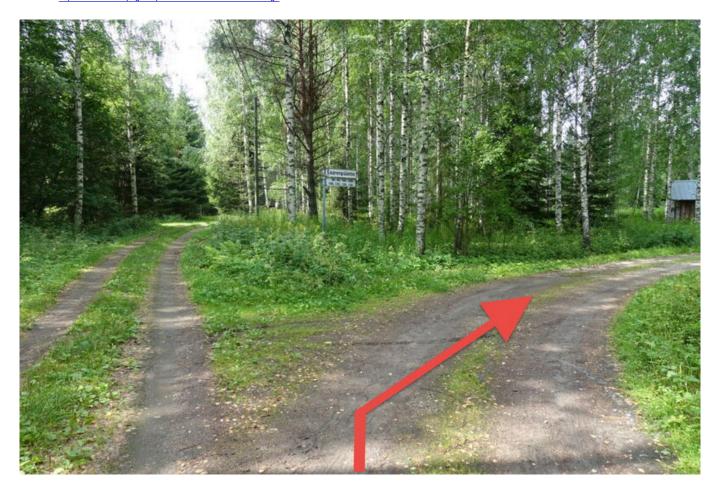

### Vuokalansaarentie 212, 58300 Savonlinna, Finland

In this map "Vuokalansaarentie 212" is shown as a red spot:

Here you have to go to the right to a new road called **Saarenpääntie**. This is the road that will take you to your final destination. You cannot miss it because the road ends right there!

The turn to **Saarenpääntie** looks like this:

The same point in the winter:

Now you have only 1300 m left to the very end of your road: **Saarenpääntie 134.** But as a pleasant surprise, about 700 m after the turn to Saarenpääntie this sign and the flag of our island greet you. Welcome to our Radio Island!