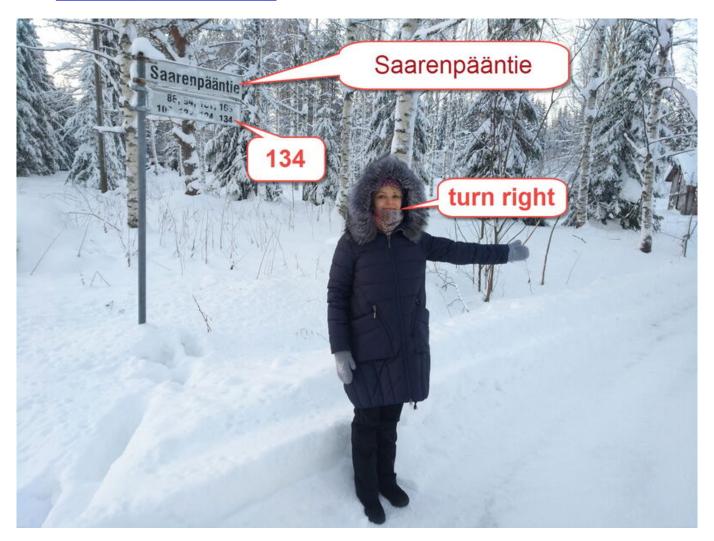

The turn to **Saarenpääntie** looks like this:

The same point in the winter:

Now you have only 1300 m left to the very end of your road: **Saarenpääntie 134.** But as a pleasant surprise, about 700 m after the turn to Saarenpääntie this sign and the flag of our island greet you. Welcome to our Radio Island!