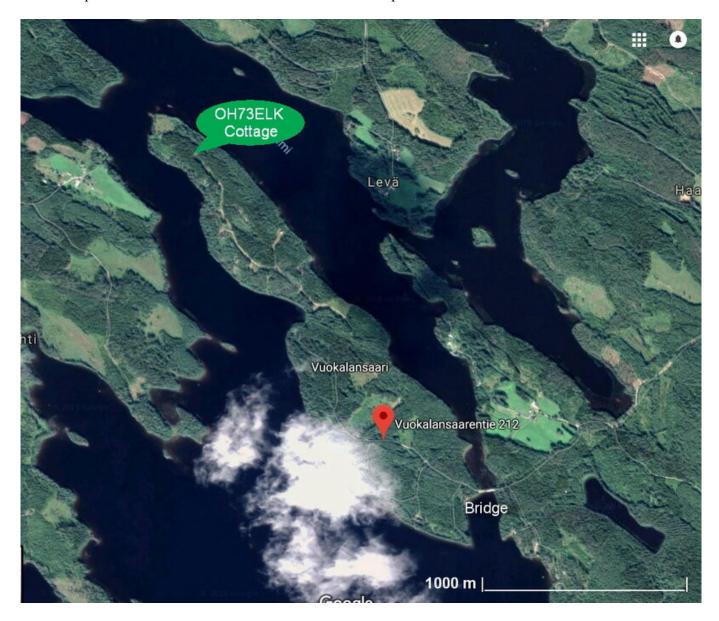

### Vuokalansaarentie 212, 58300 Savonlinna, Finland

In this map "Vuokalansaarentie 212" is shown as a red spot:

Here you have to go to the right to a new road called **Saarenpääntie**. This is the road that will take you to your final destination. You cannot miss it because the road ends right there!