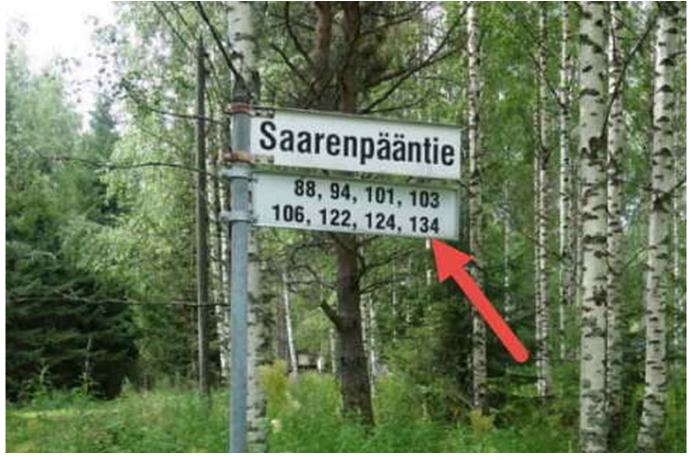

The Postal address of OH73ELK is: **Saarenpääntie 134, 58300 Savonlinna, Finland** However, Saarenpääntie is a relatively new road and so far not shown in some maps.

If you want to use some other navigation (not Google), we recommend to set the nearest address, known to **all** GPS Navigators :

### Vuokalansaarentie 212, 58300 Savonlinna, Finland

In this map "Vuokalansaarentie 212" is shown as a red spot:

Here you have to go to the right to a new road called **Saarenpääntie**. This is the road that will take you to your final destination. You cannot miss it because the road ends right there!