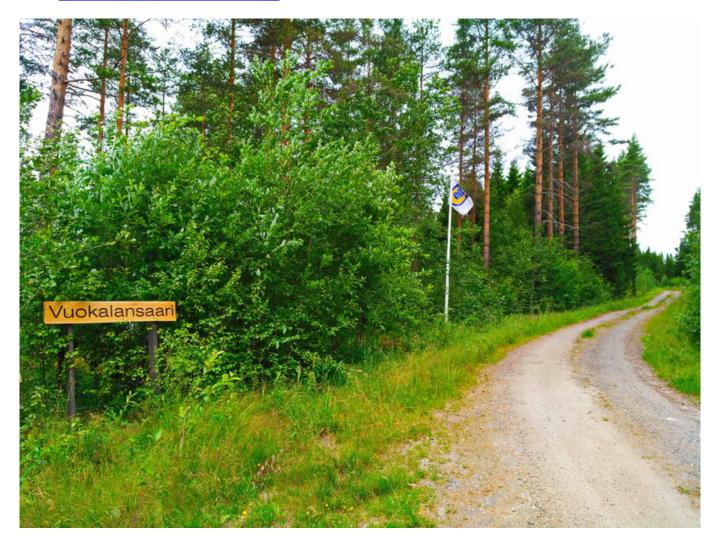

The turn to **Saarenpääntie** looks like this:

The same point in the winter:

Now you have only 1300 m left to the very end of your road: **Saarenpääntie 134.** But as a pleasant surprise, about 700 m after the turn to Saarenpääntie this sign and the flag of our island greet you. Welcome to our Radio Island!